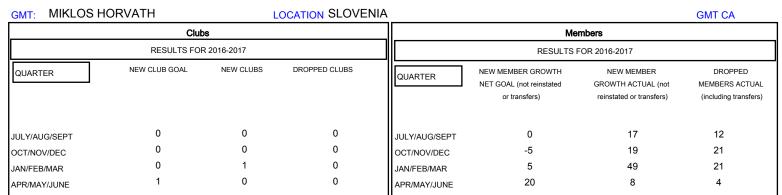

## MONTHLY MEMBERSHIP PROGRESS REPORT

District 129

Results as of: 4/30/2017







| DROPPED CLUBS: 0  DROPPED MEMBERS |         | 28 CLUBS OF 56 ADDED 1 OR MORE NEW MEMBERS | GENDER DISTR<br>MALE<br>FEMALE    | 978 (66.94%)<br>483 (33.06%) |    |
|-----------------------------------|---------|--------------------------------------------|-----------------------------------|------------------------------|----|
| DECEASED                          | 3       | CLICK HERE FOR CUMULATIVE  MEMBERSHIP DATA | TOTAL FAMILY UNIT MEMBERS         |                              | 26 |
| CLUB CANCELLED OTHER              | 0<br>55 |                                            | FAMILY MEMBERS PAYING HALF 1 DUES |                              | 13 |
| TOTAL                             | 58      |                                            |                                   |