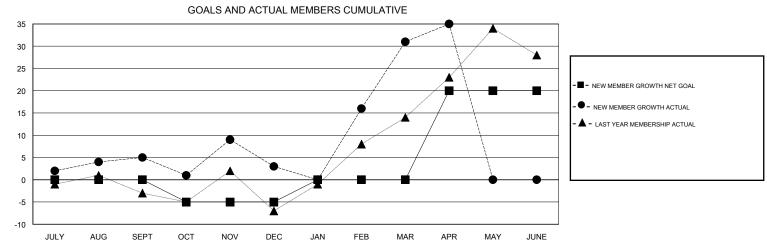

## MONTHLY MEMBERSHIP PROGRESS REPORT

District 129

Results as of: 4/30/2017







| DROPPED CLUBS: 0  DROPPED MEMBERS |         | 28 CLUBS OF 56 ADDED 1 OR MORE NEW MEMBERS | GENDER DISTR<br>MALE<br>FEMALE    | 978 (66.94%)<br>483 (33.06%) |    |
|-----------------------------------|---------|--------------------------------------------|-----------------------------------|------------------------------|----|
| DECEASED                          | 3       | CLICK HERE FOR CUMULATIVE  MEMBERSHIP DATA | TOTAL FAMILY UNIT MEMBERS         |                              | 26 |
| CLUB CANCELLED OTHER              | 0<br>55 |                                            | FAMILY MEMBERS PAYING HALF 1 DUES |                              | 13 |
| TOTAL                             | 58      |                                            |                                   |